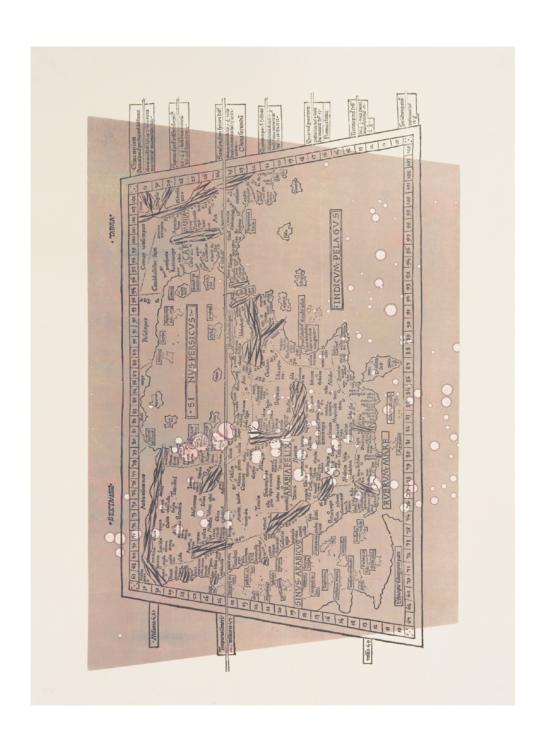

Pilgrim heart, Odyssey 2015 Ink and pigment on printed map  $50 \times 70 \text{ cm}$ 

Constellations reflect, Odyssey 2015 Ink and pigment on printed map  $50 \times 70 \text{ cm}$ 

The desert's promise, Odyssey 2015 Ink and pigment on printed map  $50 \times 70$  cm

Man's beautiful Invention, Odyssey 2015Ink and pigment on printed map  $50 \times 70 \text{ cm}$ 

As evening falls 2015 Ink and pigment on rice paper  $63 \times 48 \text{ cm}$ 

Constellation www.elanagutmannstudio.com