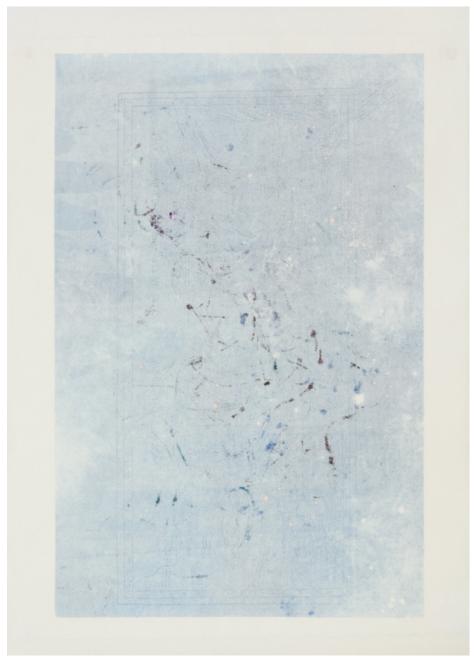

Le vent de l'Est 2015Ink and pigment on rice paper  $64 \times 39$  cm

Here, and now 2015 Ink and pigment on rice paper  $50~\mathrm{x}~40~\mathrm{cm}$ 

Blue disappears, then appears again 2015 Ink and pigment on rice paper  $67 \times 45$  cm