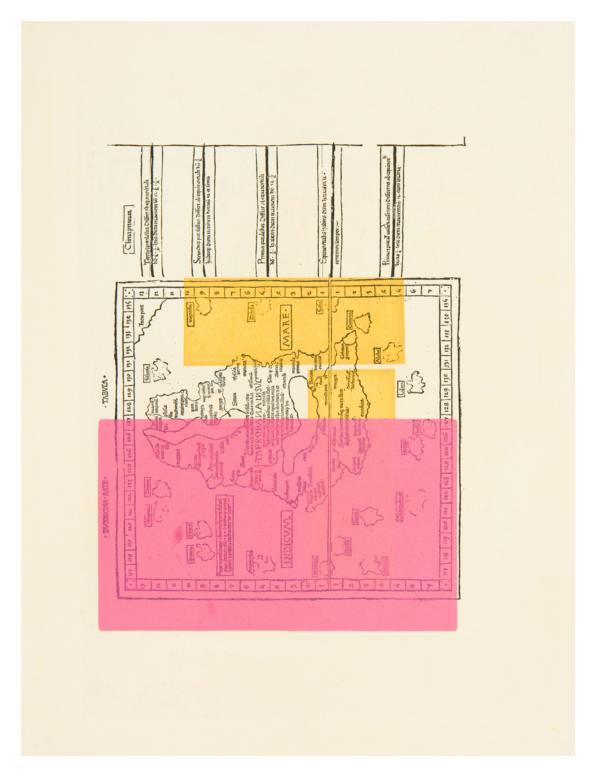

Pilgrim heart, Odyssey 2015 Ink and pigment on printed map  $50 \times 70 \text{ cm}$ 

Constellations reflect, Odyssey 2015 Ink and pigment on printed map  $50 \times 70 \text{ cm}$ 

The desert's promise, Odyssey 2015 Ink and pigment on printed map  $50 \times 70$  cm

Man's beautiful Invention, Odyssey 2015Ink and pigment on printed map  $50 \times 70 \text{ cm}$ 

As evening falls 2015 Ink and pigment on rice paper  $63 \times 48 \text{ cm}$ 

Constellation www.elanagutmannstudio.com