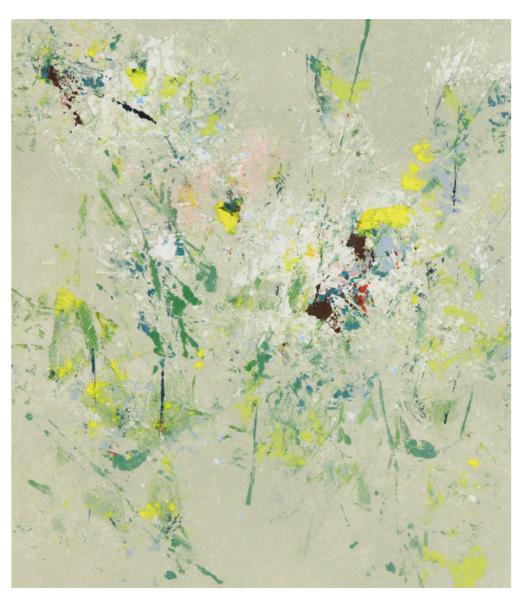

 $\begin{array}{cc} \textit{After} & 2015 \\ \\ \text{Ink and pigment on rice paper} \\ \\ \text{64 x 48.5} \end{array}$ 

Vers le ciel transparent 2015 Ink and pigment on rice paper  $63 \times 49 \text{ cm}$ 