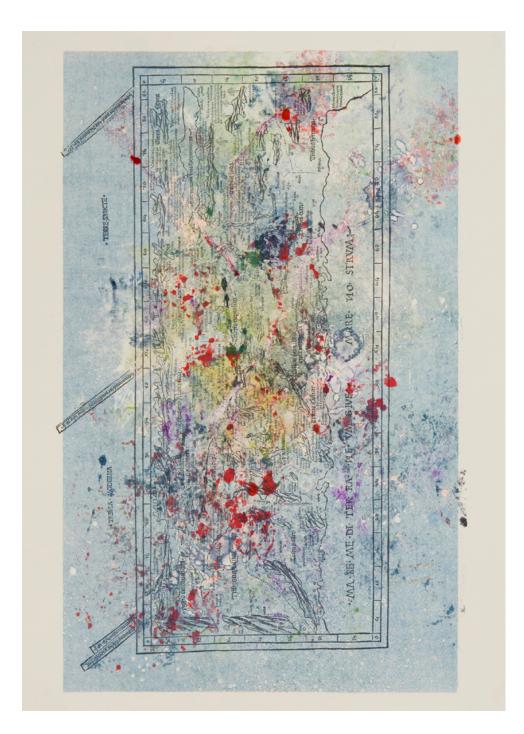

Pilgrim heart, Odyssey 2015 Ink and pigment on printed map  $50 \times 70 \text{ cm}$ 

Constellations reflect, Odyssey 2015 Ink and pigment on printed map  $50 \times 70 \text{ cm}$ 

The desert's promise, Odyssey 2015 Ink and pigment on printed map  $50 \times 70$  cm

Man's beautiful Invention, Odyssey 2015Ink and pigment on printed map  $50 \times 70 \text{ cm}$ 

As evening falls 2015 Ink and pigment on rice paper  $63 \times 48 \text{ cm}$ 

Constellation www.elanagutmannstudio.com