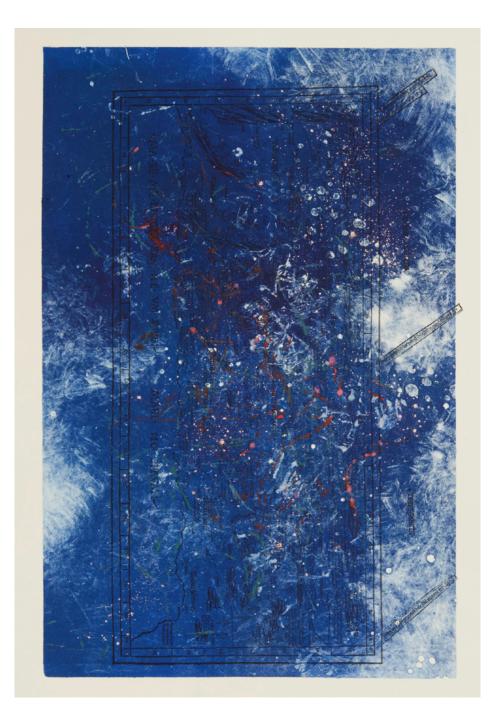

Pilgrim heart, Odyssey 2015 Ink and pigment on printed map  $50 \times 70 \text{ cm}$ 

Constellations reflect, Odyssey 2015 Ink and pigment on printed map  $50 \times 70 \text{ cm}$ 

The desert's promise, Odyssey 2015 Ink and pigment on printed map  $50 \times 70$  cm

Man's beautiful Invention, Odyssey 2015Ink and pigment on printed map  $50 \times 70 \text{ cm}$ 

As evening falls 2015 Ink and pigment on rice paper  $63 \times 48 \text{ cm}$ 

Constellation www.elanagutmannstudio.com