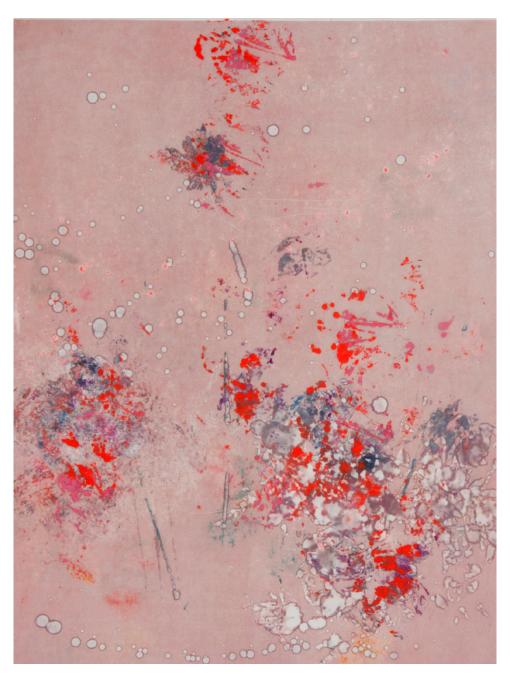

Pigment on Rice Paper Pigment sur Papier de Riz Pigment auf Reispaper

 $\begin{tabular}{ll} \it{the pleasure} & \it{2015} \end{tabular}$  Ink and pigment on rice paper  $\rm 63.5~x~49.5~cm$ 

The beginning 2015 Ink and pigment on rice paper  $59.5 \times 50 \text{ cm}$ 

Le vent de l'Est 2015Ink and pigment on rice paper  $64 \times 39$  cm

Here, and now 2015 Ink and pigment on rice paper  $50~\mathrm{x}~40~\mathrm{cm}$ 

Blue disappears, then appears again 2015 Ink and pigment on rice paper  $67 \times 45$  cm

 $\begin{array}{cc} \textit{After} & 2015 \\ \\ \text{Ink and pigment on rice paper} \\ \\ \text{64 x 48.5} \end{array}$ 

Vers le ciel transparent 2015 Ink and pigment on rice paper  $63 \times 49 \text{ cm}$ 

 $\it Wind(Hund) 2015$  Ink and pigment on rice paper 38~x~38~cm

Summer shadow 2015 Ink and pigment on rice paper  $50 \times 40 \text{ cm}$ 

 $\begin{tabular}{ll} $\it Genji, l$ & 2015 \\ \hline \end{tabular}$  Ink and pigment on rice paper  $\end{tabular}$   $\begin{tabular}{ll} $\it G2 x 47 cm \end{tabular}$ 

Genji, 2 2013

Ink and pigment on rice paper
61.5 x 45 cm

Solo (Hund) 2015 Ink and pigment on rice paper  $50 \times 64 \text{ cm}$ 

Hund/Hund/Vent 2015 Ink and pigment on rice paper  $50 \times 64 \text{ cm}$ 