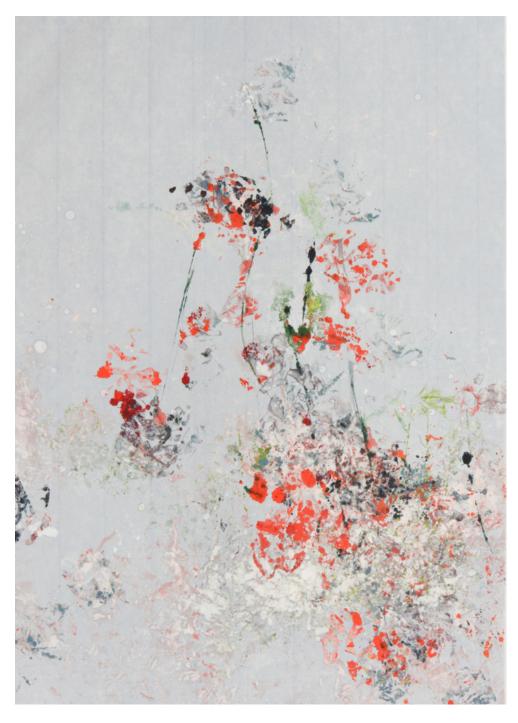

 $\it Wind(Hund) 2015$  Ink and pigment on rice paper 38~x~38~cm

Summer shadow 2015 Ink and pigment on rice paper  $50 \times 40 \text{ cm}$ 

 $\begin{tabular}{ll} $\it Genji, l$ & 2015 \\ \hline \end{tabular}$  Ink and pigment on rice paper  $\end{tabular}$   $\begin{tabular}{ll} $\it G2 x 47 cm \end{tabular}$ 