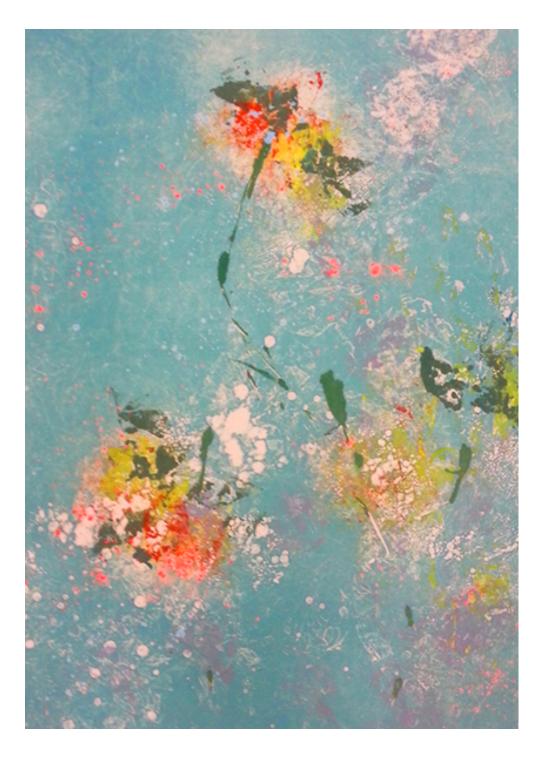

Le vent de l'Est 2015Ink and pigment on rice paper  $64 \times 39$  cm

Here, and now 2015 Ink and pigment on rice paper  $50~\mathrm{x}~40~\mathrm{cm}$ 

Blue disappears, then appears again 2015 Ink and pigment on rice paper  $67 \times 45$  cm