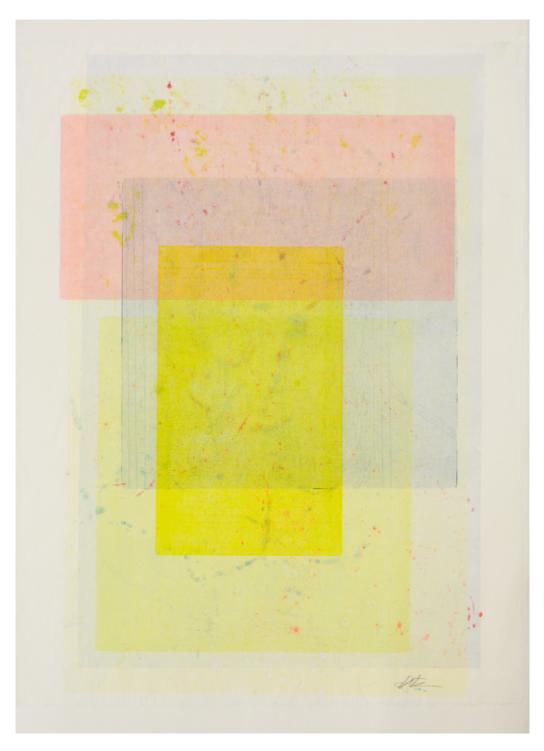

 $\begin{array}{cc} \textit{After} & 2015 \\ \\ \text{Ink and pigment on rice paper} \\ \\ \text{64 x 48.5} \end{array}$ 

Vers le ciel transparent 2015 Ink and pigment on rice paper  $63 \times 49 \text{ cm}$ 