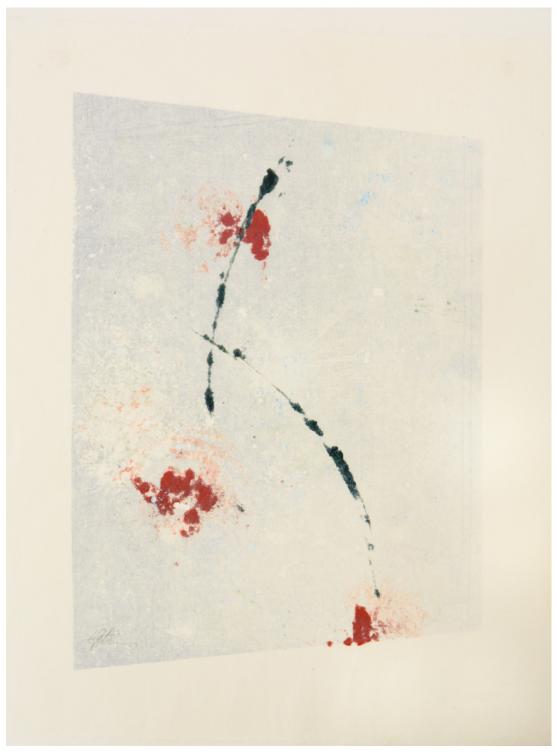

 $\it Wind(Hund) 2015$  Ink and pigment on rice paper 38~x~38~cm

Summer shadow 2015 Ink and pigment on rice paper  $50 \times 40 \text{ cm}$ 

 $\begin{tabular}{ll} $\it Genji, l$ & 2015 \\ \hline \end{tabular}$  Ink and pigment on rice paper  $\end{tabular}$   $\begin{tabular}{ll} $\it G2 x 47 cm \end{tabular}$ 